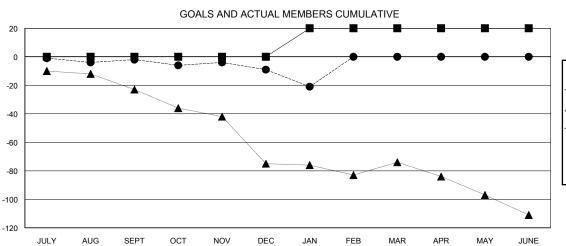

## GOALS AND ACTUAL NEW CLUBS CUMULATIVE

| -■- MEMBER GROWTH NET GOAL        |
|-----------------------------------|
| - ● - MEMBER GROWTH ACTUAL        |
| - ▲ - LAST YEAR MEMBERSHIP ACTUAL |
|                                   |
|                                   |
|                                   |