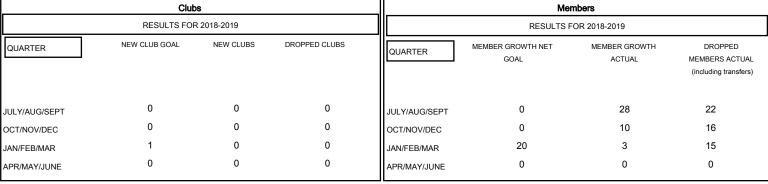

## STEVE ANTON **LOCATION ILLINOIS GMT CA** Clubs Members

| DROPPED CLUBS: 0 |    |
|------------------|----|
| DROPPED MEMBERS  |    |
| DECEASED         | 10 |
| CLUB CANCELLED   | 0  |
| OTHER            | 43 |
| TOTAL            | 53 |

| 18 CLUBS OF 40 ADDED 1 OR MORE | GENDER DISTRIBUTION                   |              |
|--------------------------------|---------------------------------------|--------------|
| NEW MEMBERS                    | MALE                                  | 791 (77.25%) |
|                                | FEMALE                                | 233 (22.75%) |
|                                | Women Percentage Fiscal Year Goal: 5% |              |
|                                |                                       |              |
|                                | TOTAL FAMILY LINE                     | T MEMBERS    |